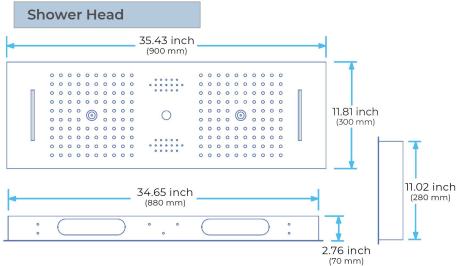

## THERMOSTATIC LED PHONE CONTROLLED RECESSED CEILING BRUSHED GOLD MOUNT RAINFALL WATER COLUMN MIST SHOWER SYSTEM WITH 6 JETTED BODY SPRAYS AND HAND SHOWER SPECIFICATIONS

Shower Panel /Hose Material: 304 Stainless Steel

Shower Head Size: 900\*300 mm

Showerheads Install: Embedded Ceiling Mounted

Concealed Mixer Install: Wall-Mounted

LED Shower Head Functions: Rainfall, Waterfall, Mist,

Water Column

Water Pressure: 0.3 MPA Water Flow: 16L/min~28L/min Shower Accessories Material: Brass LED Light: Need to Connect Power

LED Light Color: 64 Color Shower Hose Length: 1.5M AC: 100-265V 50/60Hz

Music: Need Bluetooth

Product shown is only for installation display purpose

All dimensions and specifications are nominal and may vary. Use actual products for accuracy in critical situations.