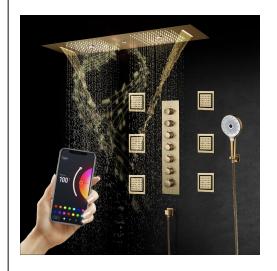

Shower Head Size: 900\*300 mm

Showerheads Install: Embedded Ceiling Mounted

Concealed Mixer Install: Wall-Mounted

LED Shower Head Functions: Rainfall, Waterfall, Mist,

Water Column

Water Pressure: 0.3 MPA Water Flow: 16L/min~28L/min Shower Accessories Material: Brass LED Light: Need to Connect Power