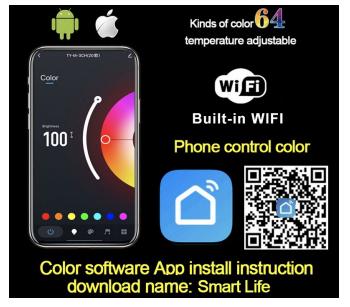

LED Light Color: 64 Color Shower Hose Length: 1.5M AC: 100-265V 50/60Hz

Music: Need Bluetooth

Product shown is only for installation display purpose

All dimensions and specifications are nominal and may vary. Use actual products for accuracy in critical situations.