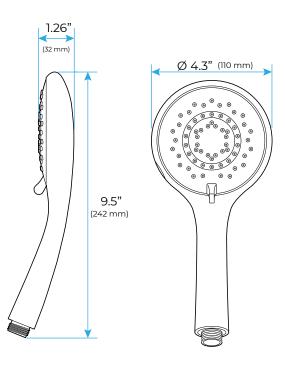

e Material: 304 Stainless Steel

Shower Head Size: 900\*300 mm

Showerheads Install: Embedded Ceiling Mounted

Concealed Mixer Install: Wall-Mounted

LED Shower Head Functions: Rainfall, Waterfall, Mist,

Water Column

Water Pressure: 0.3 MPA Water Flow: 16L/min~28L/min Shower Accessories Material: Brass LED Light: Need to Connect Power

LED Light Color: 64 Color Shower Hose Length: 1.5M AC: 100-265V 50/60Hz

Music: Need Bluetooth



Product shown is only for installation display purpose





All dimensions and specifications are nominal and may vary. Use actual products for accuracy in critical situations.



# Fontana Showers.

#### **Shower Mixer**



Product shown is only for installation display purpose

#### **Shower Mixer Connections**



### **Body Jet**





#### **Hand Shower**



#### **FEATURES**

Material: Brass

Base Plate Height: 5-1/8"
Base Plate Width: 5-1/8"
Jet Surface Area: 3-1/8"
Surface Depth: 1/4"
Adjustment Angle: 5°
Male NPT Connection: 1/2"
Maximum Flow Rate: 2.5 GPM

(9.5L/min) max @ 80 psi