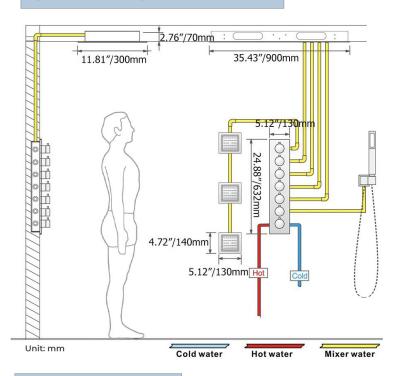

Shower Head Size: 900\*300 mm

Showerheads Install: Embedded Ceiling Mounted

Concealed Mixer Install: Wall-Mounted

LED Shower Head Functions: Rainfall, Waterfall, Mist,

Water Column

Water Pressure: 0.3 MPA Water Flow: 16L/min~28L/min Shower Accessories Material: Brass LED Light: Need to Connect Power