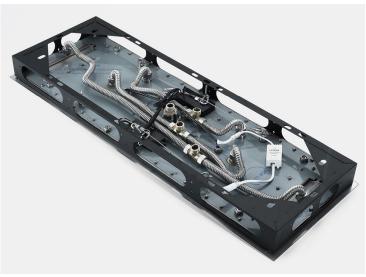

## THERMOSTATIC LED PHONE CONTROLLED RECESSED CEILING BRUSHED GOLD MOUNT RAINFALL WATER COLUMN MIST SHOWER SYSTEM WITH 6 JETTED BODY SPRAYS AND HAND SHOWER SPECIFICATIONS





Shower Panel /Hose Material: 304 Stainless Steel

Shower Head Size: 900\*300 mm

Showerheads Install: Embedded Ceiling Mounted

Concealed Mixer Install: Wall-Mounted

LED Shower Head Functions: Rainfall, Waterfall, Mist,

Water Column

Water Pressure: 0.3 MPA Water Flow: 16L/min~28L/min Shower Accessories Material: Brass LED Light: Need to Connect Power

LED Light Color: 64 Color Shower Hose Length: 1.5M AC: 100-265V 50/60Hz

Music: Need Bluetooth



Product shown is only for installation display purpose





All dimensions and specifications are nominal and may vary. Use actual products for accuracy in critical situations.



# Fontana Showers.

#### **Shower Mixer**



Product shown is only for installation display purpose

#### **Shower Mixer Connections**



### **Body Jet**





#### **Hand Shower**



#### **FEATURES**

Material: Brass

Base Plate Height: 5-1/8"
Base Plate Width: 5-1/8"
Jet Surface Area: 3-1/8"
Surface Depth: 1/4"
Adjustment Angle: 5°
Male NPT Connection: 1/2"
Maximum Flow Rate: 2.5 GPM

(9.5L/min) max @ 80 psi