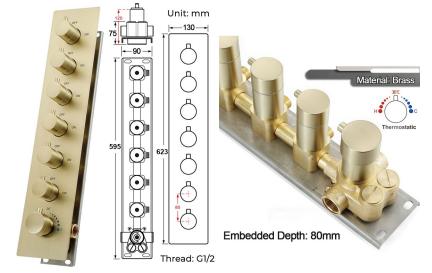

BRUSHED GOLD MOUNT RAINFALL WATER COLUMN MIST SHOWER SYSTEM WITH 6 JETTED BODY SPRAYS AND HAND SHOWER SPECIFICATIONS





Shower Panel /Hose Material: 304 Stainless Steel

Shower Head Size: 900\*300 mm

Showerheads Install: Embedded Ceiling Mounted

Concealed Mixer Install: Wall-Mounted

LED Shower Head Functions: Rainfall, Waterfall, Mist,

Water Column

Water Pressure: 0.3 MPA Water Flow: 16L/min~28L/min Shower Accessories Material: Brass LED Light: Need to Connect Power

LED Light Color: 64 Color Shower Hose Length: 1.5M AC: 100-265V 50/60Hz

Music: Need Bluetooth



Product shown is only for installation display purpose





All dimensions and specifications are nominal and may vary. Use actual products for accuracy in critical situations.



# Fontana Showers.

#### **Shower Mixer**



Product shown is only for installation display purpose

#### **Shower Mixer Connections**



### **Body Jet**





#### **Hand Shower**



#### **FEATURES**

Material: Brass

Base Plate Height: 5-1/8"
Base Plate Width: 5-1/8"
Jet Surface Area: 3-1/8"
Surface Depth: 1/4"
Adjustment Angle: 5°
Male NPT Connection: 1/2"
Maximum Flow Rate: 2.5 GPM

(9.5L/min) max @ 80 psi