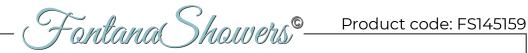

## THERMOSTATIC LED PHONE CONTROLLED RECESSED CEILING BRUSHED GOLD MOUNT RAINFALL WATER COLUMN MIST SHOWER SYSTEM WITH 6 JETTED BODY SPRAYS AND HAND SHOWER SPECIFICATIONS

Shower Panel /Hose Material: 304 Stainless Steel

Shower Head Size: 900\*300 mm

Showerheads Install: Embedded Ceiling Mounted

Concealed Mixer Install: Wall-Mounted

LED Shower Head Functions: Rainfall, Waterfall, Mist,

Water Column

Water Pressure: 0.3 MPA Water Flow: 16L/min~28L/min Shower Accessories Material: Brass LED Light: Need to Connect Power

LED Light Color: 64 Color Shower Hose Length: 1.5M AC: 100-265V 50/60Hz

Music: Need Bluetooth

Product shown is only for installation display purpose

All dimensions and specifications are nominal and may vary. Use actual products for accuracy in critical situations.