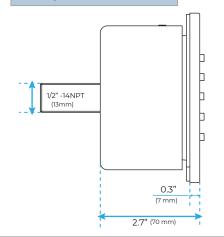

#### **Shower Mixer Connections**

#### **FEATURES**

Material: Brass

Base Plate Height: 5-1/8"
Base Plate Width: 5-1/8"
Jet Surface Area: 3-1/8"
Surface Depth: 1/4"
Adjustment Angle: 5°
Male NPT Connection: 1/2"
Maximum Flow Rate: 2.5 GPM